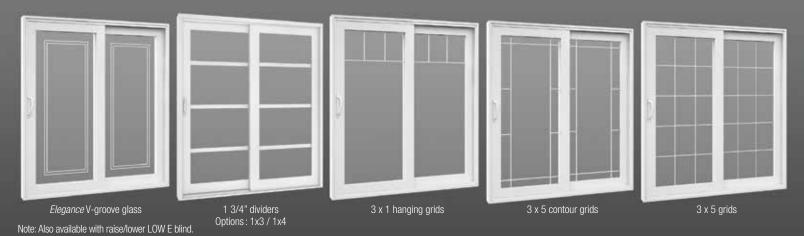

### GRID OPTIONS

Rectangular 5/8" or 1" Georgian

Georgian 5/8" or 1"

Rectangular 5/16"

1 3/4" divider

WIDE VARIETY OF COLORS FOR YOUR PATIO DOOR AVAILABLE UPON REQUEST