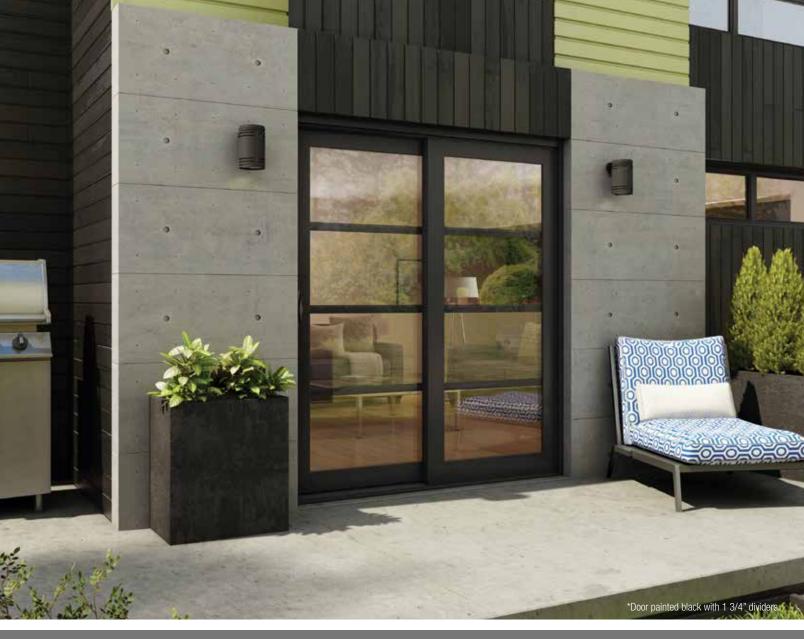

### GRID OPTIONS

Rectangular 5/8" or 1" Georgian

Georgian 5/8" or 1"

Rectangular 5/16"

1 3/4" divider

WIDE VARIETY OF COLORS FOR YOUR PATIO DOOR AVAILABLE UPON REQUEST