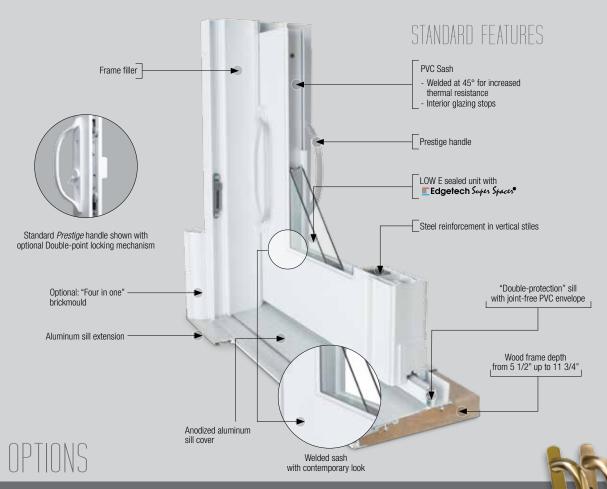

## Novatech<sup>®</sup>

- Brickmould with sill extension
- PVC covered wood jamb extension
- Robust security bar with adjustable tip
- 3-position foot lock
- 1 1/8" Triple glass unit
- Ultra-resistant screen
- Key-lock
- Double-point locking mechanism for added security