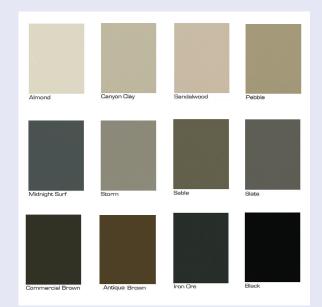

## Popular Colours

#### Do you have a special colour for the exterior of your windows?

Eco Choice Windows can be custom painted to match virtually any colour allowing you to achieve a unique appearance for your home.