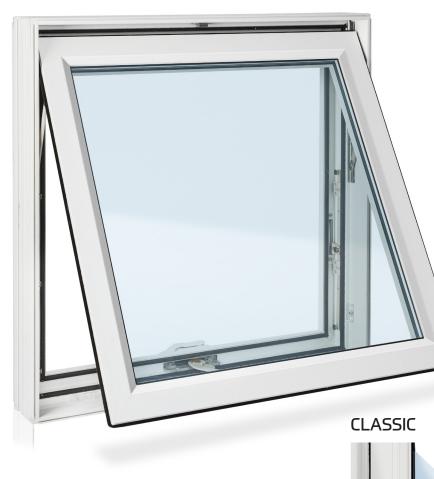

# AWNING

Awning windows have one sash that opens outward at an angle. They're a typical fixture in basements and above kitchen sinks, but you can place them anywhere in your home.

AVAILABLE IN CLASSIC AND ENERGIMAX FRAME STYLES

- Canadian-made premium 100% lead-free UPVC virgin vinyl.
- Highest number of internal air chambers for maximum efficiency, sound reduction, and strength.
- •Triple seal for maximum air and water tightness.
- Available in 3 1/4" or 4 9/16" frame systems.
- Dual and triple-pane glass options.
- EZ Screen System with one-touch push-down screen.
- Enhanced security thanks to premium ROTO locking systems.