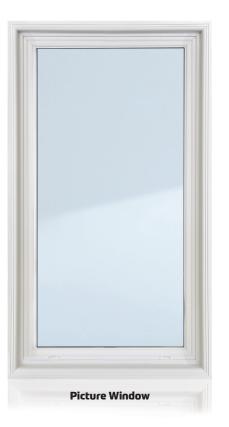

## **FIXED**

Picture windows and fixed casement windows are non-operational windows that enhance a space by offering clear, unobstructed views and abundant natural light. Fixed casement windows are often paired with operable casement windows to maintain a cohesive aesthetic.

- Canadian-made premium 100% lead-free UPVC virgin vinyl.
- Highest number of internal air chambers for maximum efficiency, sound reduction, and strength.

- Triple seal for maximum air and water tightness.
- 3 1/4" or 4 9/16" frame systems.
- Dual and triple-pane glass options.
- Slimmer profile system.