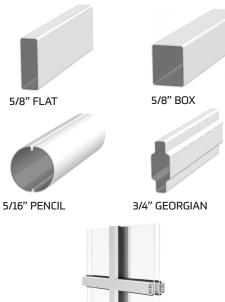

## Interior Trim Options

#### **Maintenance-Free Vinyl Trim Options**

CLASSIC

Wood Trim Options

Available in several styles in Pine, Oak and Poplar