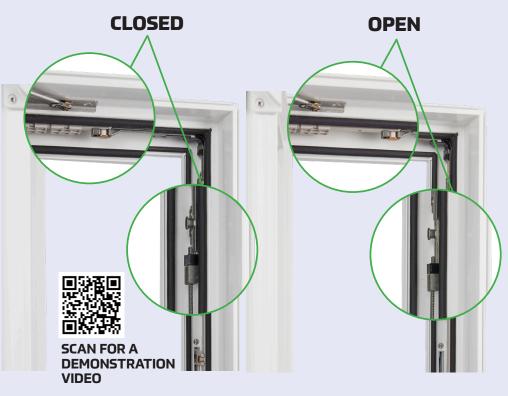

# **TILT & TURN**

Tilt and turn windows tupically consist of a single sash that can be opened in two different ways. controlled by the position of the handle. When the handle is turned 90 degrees, the window can be swung open like a casement window. Alternatively, when the handle is turned 180 degrees, the top of the window tilts inward, allowing for secure ventilation.

### ECO CHOICE Tilt & Turn

## **One Window** Two Openings

- Contemporary slim design
- 6-chamber profile system
- Steel reinforced 76mm frame
- Centre seal system for added thermal insulation
- Available in double or triple pane glass
- 3 levels of waterproofing for greater safety and thermal insulation
- Integrated anti-burglary protection thanks to the safetec inside system: the central reinforcement not only improves insulation, but also