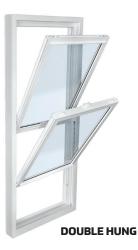

### ECO CHOICE Difference:

Our Windows Feature Triple Sealed Vinyl Window Frames

6

Single and double-hung windows are two common types of windows found in many traditional homes. Single-hung windows have two sashes, with the bottom one being movable while the top one remains fixed. Double-hung windows, on the other hand, have two sashes that are both movable, this offers greater flexibility in ventilation and allows for easier cleaning since both sashes can be tilted inward for access to the exterior glass surfaces