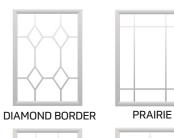

## Window Grills

#### **GRILL STYLES:**

HANGING SINGLE DIAMOND

**GRILL TYPES:** 

SIMULATED DIVIDED LITE