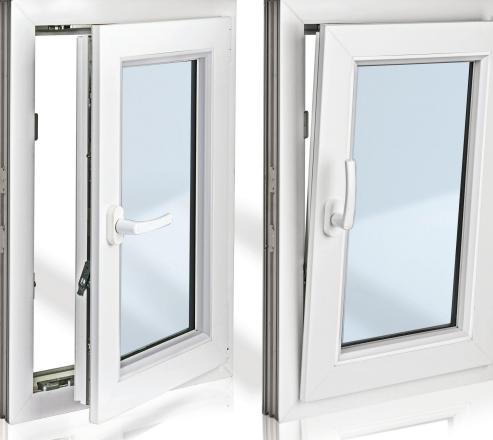

# **TILT & TURN**

Tilt and turn windows tupically consist of a single sash that can be opened in two different ways. controlled by the position of the handle. When the handle is turned 90 degrees, the window can be swung open like a casement window. Alternatively, when the handle is turned 180 degrees, the top of the window tilts inward, allowing for secure ventilation.

### ECO CHOICE Tilt & Turn

## **One Window** Two Openings

- Contemporary slim design
- 6-chamber profile system
- Steel reinforced 76mm frame
- Centre seal system for added thermal insulation
- Available in double or triple pane glass
- 3 levels of waterproofing for greater safety and thermal insulation
- Integrated anti-burglary protection thanks to the safetec inside system: the central reinforcement not only improves insulation, but also