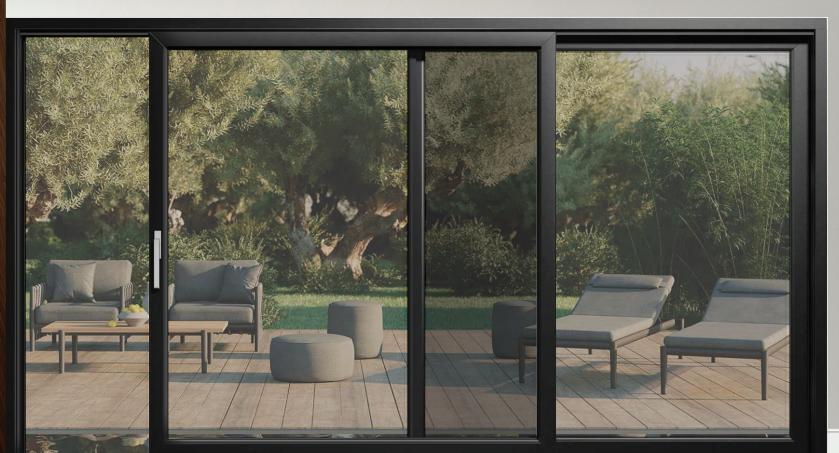

## LIFT & SLIDE PATIO DOORS

#### Lift and slide door features:

- All sash profiles are reinforced with galvanized steel
- All frame profiles are reinforced with thermally broken aluminum
- Glazing beads are available to accommodate IG-sizes from 3/4" to 1-1/2"
- Ideal in both residential and commercial applications
- Available in 2-panel, 3-panel, and 4-panel configurations
- 70mm front to back multi-chambered sash profiles
- Available in woodgrain and coloured finishes (laminated)

A lift and slide patio door is a type of sliding door that offers a smooth and effortless operation. It typically consists of large glass panels that slide horizontally to open and close.