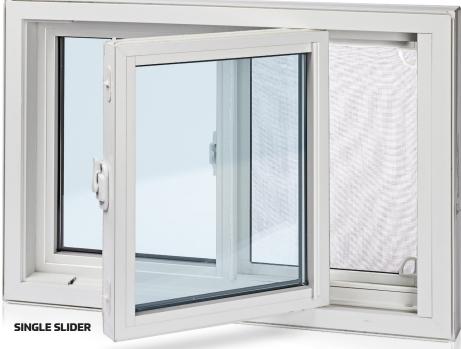

### SINGLE/ DOUBLE **SLIDER**

Single slider windows feature one movable sash that slides horizontally along a track that can be opened for cleaning, while the other remains fixed. Double slider windows, on the other hand, have two movable sashes that slide horizontally, providing greater flexibility in ventilation and cleaning. Both sashes can be opened, allowing for improved airflow and versatility in directing breezes.