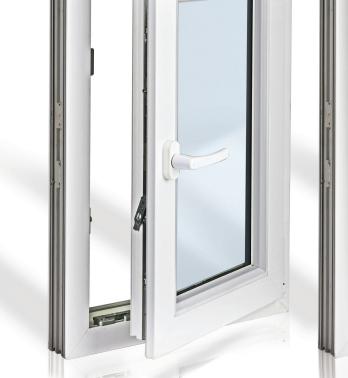

#### Slider/Hung Locks

BLACK

Eco Choice Casement Windows are available with the advanced Roto Corner Drive Multi-Point Locking System. This system delivers superior locking ability and a tight seal for increased security and improved insulation in all weather conditions.

#### The Roto Corner Drive enhances window security and performance by:

- Connecting additional lock bars to add additional lock points along top and hinge side of window.
- Providing an integrated lock point for consistent locking at the top corner of the window, regardless of window height. This is typically the weakest area in structural and air infiltration tests. The Roto Corner Drive allows for a snug fit and tight seal for consistent and solid performance year-round.
- Provides integrated lock point positioned 3" from frame corner for superior air/structural performance in smoother operation and reducing the effort required to open or close the window.