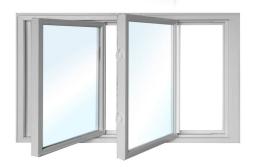

# **TILT & TURN**

Tilt and turn windows tupically consist of a single sash that can be opened in two different ways. controlled by the position of the handle. When the handle is turned 90 degrees, the window can be swung open like a casement window. Alternatively, when the handle is turned 180 degrees, the top of the window tilts inward, allowing for secure ventilation.