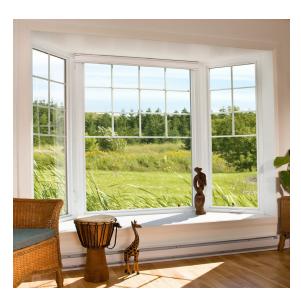

# BAY & BOW

Bay windows have angular lines and typically consist of a large picture window and two smaller operable windows on either side. Bow windows are curved, containing four to six glass sections of equal size.

#### Both Bay and Bow Windows offer several advantages:

Bay and Bow windows are architectural features that not only enhance the appearance of a home but also provide practical benefits such as increased natural light, additional space, and improved ventilation. Whether you prefer the angular elegance of bay windows or the graceful curve of bow windows, both options offer unique charm and functionality to any living space.

### ECO CHOICE Bay & Bow Windows

Open Up To Light And Space With Bay and Bow Windows.

BOW