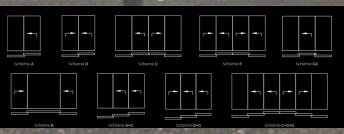

#### Lift and slide door features:

- All sash profiles are reinforced with galvanized steel
- All frame profiles are reinforced with thermally broken aluminum
- Glazing beads are available to accommodate IG-sizes from 3/4" to 1-1/2"
- Ideal in both residential and commercial applications
- Available in 2-panel, 3-panel, and 4-panel configurations
- 70mm front to back multi-chambered sash profiles
- Available in woodgrain and coloured finishes (laminated)

#### **Available Door Configurations**

Choose from hundreds of styles, colours and textures from our Steel Door and Fiberglass Entry Door Systems.