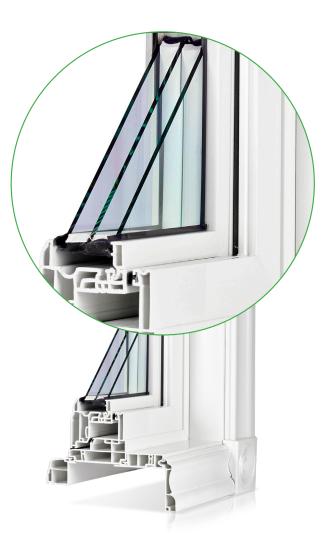

**1. Streamlined Design:** Lower profile sash maximizes glass surface area, offering a slimmer frame for increased light, expansive views, and improved visibility.

**2. Enhanced Insulation:** With a frame profile of 4 9/16" compared to the standard 3 ¼", our windows feature extra thermal pockets, boosting overall performance and energy efficiency.

**3. Pure Material:** Crafted from 100% Virgin UPVC (Unplasticized Poly Vinyl Chloride), our windows undergo a chemical process to remove impurities, resulting in the purest form of vinyl with vibrant, long-lasting colours

**4. Improved Sound Insulation:** The deeper frame profile enhances sound insulation, ensuring a quieter and more peaceful indoor environment.

**5. Modern Aesthetics:** Our updated profile offers a contemporary look compared to traditional beveled edge profiles, enhancing the visual appeal of your home.