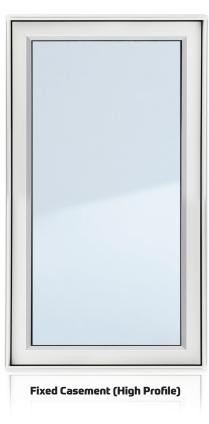

## **FIXED**

Picture windows and fixed casement windows are non-operational windows that enhance a space by offering clear, unobstructed views and abundant natural light. Fixed casement windows are often paired with operable casement windows to maintain a cohesive aesthetic.

- Canadian-made premium 100% lead-free UPVC virgin vinyl.
- Highest number of internal air chambers for maximum efficiency, sound reduction, and strength.

- Triple seal for maximum air and water tightness.
- 3 1/4" or 4 9/16" frame systems.
- Dual and triple-pane glass options.
- Slimmer profile system.