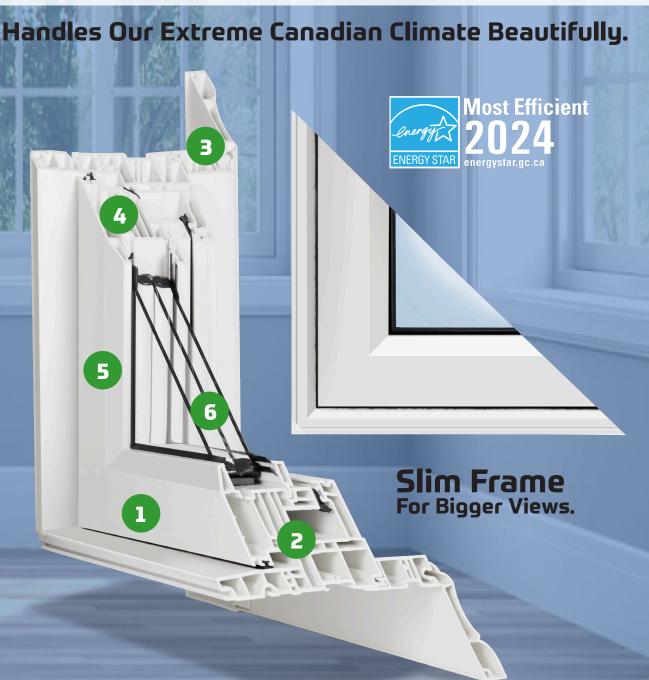

**1. Streamlined Design:** Lower profile sash maximizes glass surface area, offering a slimmer frame for increased light, expansive views, and improved visibility.

**2. Enhanced Insulation:** With a frame profile of 4 9/16" compared to the standard 3 ¼", our windows feature extra thermal pockets, boosting overall performance and energy efficiency.

**3. Pure Material:** Crafted from 100% Virgin UPVC (Unplasticized Poly Vinyl Chloride), our windows undergo a chemical process to remove impurities, resulting in the purest form of vinyl with vibrant, long-lasting colours

**4. Improved Sound Insulation:** The deeper frame profile enhances sound insulation, ensuring a quieter and more peaceful indoor environment.

**5. Modern Aesthetics:** Our updated profile offers a contemporary look compared to traditional beveled edge profiles, enhancing the visual appeal of your home.

**6. Superior Performance:** The ultimate insulating glass (IG) spacer, Super Spacer Premium Plus is a silicone warm-edge foam spacer with integrally incorporated desiccant, featuring a flexible matrix that works together with a vapor barrier and secondary sealant to keep moisture out and argon gas in. It offers a narrow, 1/4" sightline for high-quality aesthetics.