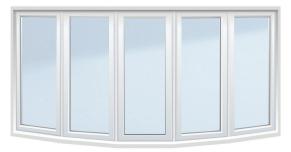

# BAY & BOW

Bay windows have angular lines and typically consist of a large picture window and two smaller operable windows on either side. Bow windows are curved, containing four to six glass sections of equal size.

#### Both Bay and Bow Windows offer several advantages:

Bay and Bow windows are architectural features that not only enhance the appearance of a home but also provide practical benefits such as increased natural light, additional space, and improved ventilation. Whether you prefer the angular elegance of bay windows or the graceful curve of bow windows, both options offer unique charm and functionality to any living space.

### ECO CHOICE Bay & Bow Windows

Open Up To Light And Space With Bay and Bow Windows.

BOW