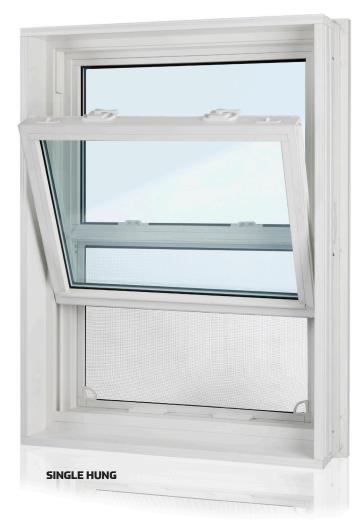

### ECO CHOICE Difference:

Our Windows Feature Triple Sealed Vinyl Window Frames

6

Single and double-hung windows are two common types of windows found in many traditional homes. Single-hung windows have two sashes, with the bottom one being movable while the top one remains fixed. Double-hung windows, on the other hand, have two sashes that are both movable, this offers greater flexibility in ventilation and allows for easier cleaning since both sashes can be tilted inward for access to the exterior glass surfaces