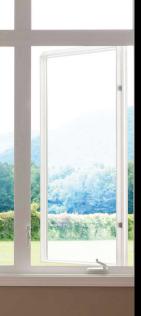

# CASEMENT

Casement windows are hinged on one side and open outward like a door, typically operated by a crank or lever mechanism. This design allows for easy opening and closing with a simple turn of the handle. Casement windows provide excellent ventilation and a clear, unobstructed view when fully open.

- Canadian-made premium 100% lead-free UPVC virgin vinyl.
- Highest number of internal air chambers for maximum efficiency, sound reduction, and strength.
- •Triple seal for maximum air and water tightness.
- Available in 3 1/4" or 4 9/16" frame systems.
- Casement window opens to 90 degrees for easy cleaning and in creased ventilation.
- Dual and triple-pane glass options.
- EZ Screen System with one-touch push-down screen.
- Enhanced security thanks to premium ROTO Locking Systems.
- Corner Drive Locking System for MAX draft seal (optional).