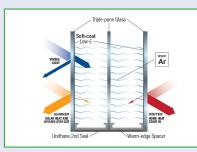

**6. Superior Performance:** The ultimate insulating glass (IG) spacer, Super Spacer Premium Plus is a silicone warm-edge foam spacer with integrally incorporated desiccant, featuring a flexible matrix that works together with a vapor barrier and secondary sealant to keep moisture out and argon gas in. It offers a narrow, 1/4" sightline for high-quality aesthetics.

## Triple Pane Glass

Compared to double-pane units, triple-pane windows allow less heat to escape, have less condensation, and are more soundproof. Makes sense. But another benefit of triple pane windows over double is that the extra pane allows for the utilization of additional Low-E coatings.

## LOW E Glass CARDINAL .

#### Most advanced residential glass

Low Emissivity, or Low E, glass helps keep homes warmer in winter and cooler in the summer by increasing energy efficiency and reducing the transfer of heat or cold through the glass.