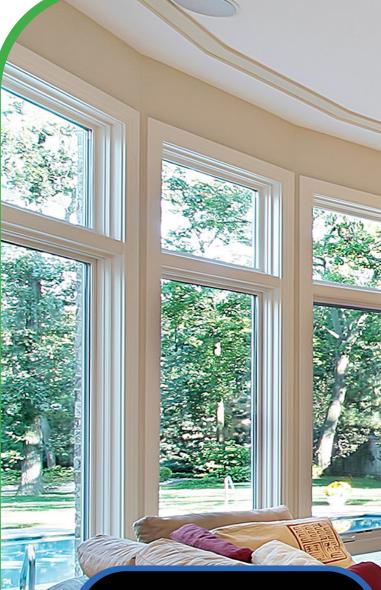

## Windows

Our signature energy saving windows, which are specially engineered for the Canadian climate, have earned the Energy Star® Most Efficient rating.

See Pages 4-10

# BAY & BOW

Bay windows have angular lines and typically consist of a large picture window and two smaller operable windows on either side. Bow windows are curved, containing four to six glass sections of equal size.

#### Both Bay and Bow Windows offer several advantages:

Bay and Bow windows are architectural features that not only enhance the appearance of a home but also provide practical benefits such as increased natural light, additional space, and improved ventilation. Whether you prefer the angular elegance of bay windows or the graceful curve of bow windows, both options offer unique charm and functionality to any living space.

### ECO CHOICE Bay & Bow Windows

Open Up To Light And Space With Bay and Bow Windows.

BOW