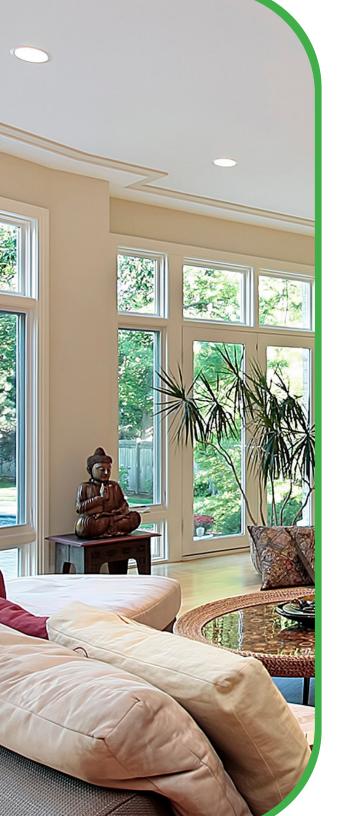

## Windows

Our signature energy saving windows, which are specially engineered for the Canadian climate, have earned the Energy Star® Most Efficient rating.

See Pages 4-10

# BAY & BOW

Bay windows have angular lines and typically consist of a large picture window and two smaller operable windows on either side. Bow windows are curved, containing four to six glass sections of equal size.

#### Both Bay and Bow Windows offer several advantages:

Bay and Bow windows are architectural features that not only enhance the appearance of a home but also provide practical benefits such as increased natural light, additional space, and improved ventilation. Whether you prefer the angular elegance of bay windows or the graceful curve of bow windows, both options offer unique charm and functionality to any living space.

### ECO CHOICE Bay & Bow Windows

Open Up To Light And Space With Bay and Bow Windows.

BOW