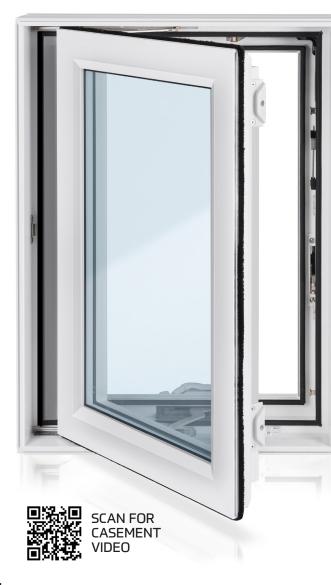

# CASEMENT

Casement windows are hinged on one side and open outward like a door, typically operated by a crank or lever mechanism. This design allows for easy opening and closing with a simple turn of the handle. Casement windows provide excellent ventilation and a clear, unobstructed view when fully open.

- Canadian-made premium 100% lead-free UPVC virgin vinyl.
- Highest number of internal air chambers for maximum efficiency, sound reduction, and strength.
- •Triple seal for maximum air and water tightness.
- Available in 3 1/4" or 4 9/16" frame systems.
- Casement window opens to 90 degrees for easy cleaning and in creased ventilation.
- Dual and triple-pane glass options.
- EZ Screen System with one-touch push-down screen.
- Enhanced security thanks to premium ROTO Locking Systems.
- Corner Drive Locking System for MAX draft seal (optional).