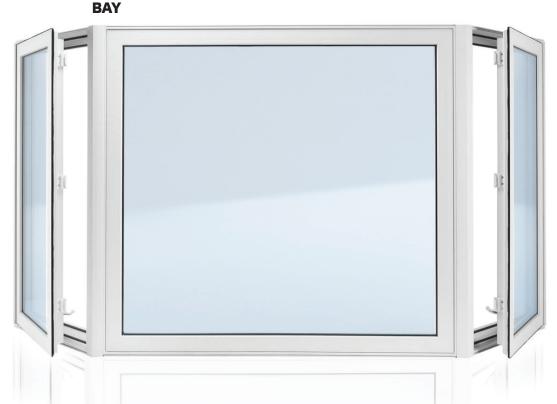

# BAY & BOW

Bay windows have angular lines and typically consist of a large picture window and two smaller operable windows on either side. Bow windows are curved, containing four to six glass sections of equal size.

#### Both Bay and Bow Windows offer several advantages:

Bay and Bow windows are architectural features that not only enhance the appearance of a home but also provide practical benefits such as increased natural light, additional space, and improved ventilation. Whether you prefer the angular elegance of bay windows or the graceful curve of bow windows, both options offer unique charm and functionality to any living space.

### ECO CHOICE Bay & Bow Windows

Open Up To Light And Space With Bay and Bow Windows.

BOW